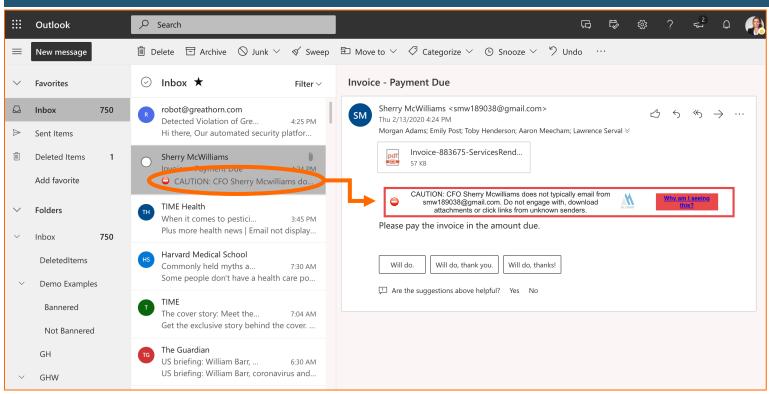

#### **Contextual Bannering**

Contextual bannering during the moment of engagement.

## **Educating Users in the Moment of Risk**

### **Contextual Bannering**

CAUTION: CFO Sherry McWilliams does not typically email from smw189038@gmail.com. Do not engage with, download attachments or click links from unknown senders

'Why am I seeing this?'