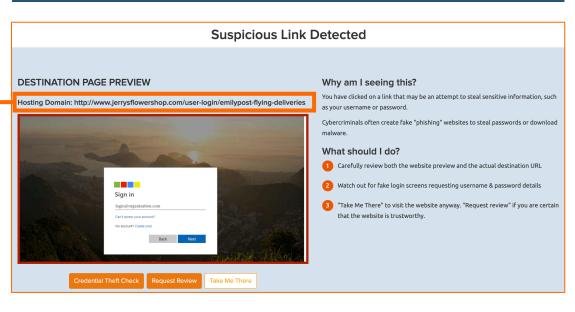

## **Educating Users in the Moment of Risk - Phish Reporting**

Give users the contextual information to make better decisions

"I've never engaged with this user"

"No one at my organization has ever engaged with this user"

"Is this really who they say it is?"