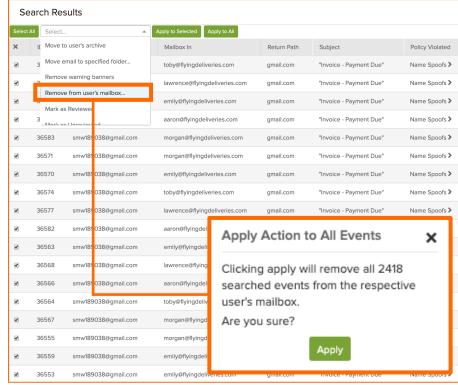

#### **Contextual Bannering**



Contextual bannering during the moment of engagement.

## **Educating Users in the Moment of Risk**

### **Contextual Bannering**









CAUTION: CFO Sherry McWilliams does not typically email from smw189038@gmail.com. Do not engage with, download attachments or click links from unknown senders



'Why am I seeing this?'





## **Educating Users in the Moment of Risk - Phish Reporting**





Give users the contextual information to make better decisions

"I've never engaged with this user"

"No one at my organization has ever engaged with this user"

"Is this really who they say it is?"

## **Mitigate Threats During or After an Attack**

#### **Advanced Search Capability on Common Criteria**



#### **Purge Threats Immediately and in one Bulk Action**



## Træditiboral's Aga Appadaway Approach



## **Banners – Microsoft Office 365 Mobile View**







## **Banners – Google G Suite Mobile View**





**Next Steps: See it in Action** 

> Manage phishing risk with an integrated email security platform designed for protection, not just prevention.

#### **CONTACT INFO:**

greathorn.com info@greathorn.com 855-478-4676