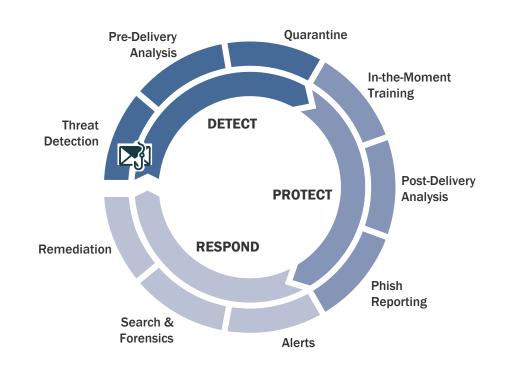

## **Email Security as a Risk Management Function**

- Detect and block attacks before they reach users
- Reduce attack engagement by warning users during an attack of potential threats
- Limit exposure by automating incident response and remediation after an attack

## **Detect and Block Attacks Before They Reach Users**

## **Educating Users in the Moment of Risk**

## **Mitigate Threats During or After an Attack**