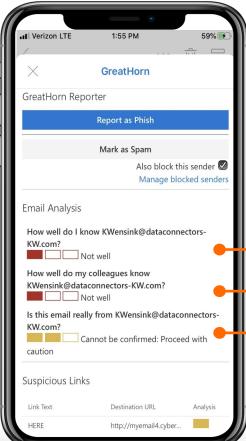

## **Educating Users in the Moment of Risk - Phish Reporting**

Give users the contextual information to make better decisions

"I've never engaged with this user"

"No one at my organization has ever engaged with this user"

"Is this really who they say it is?"