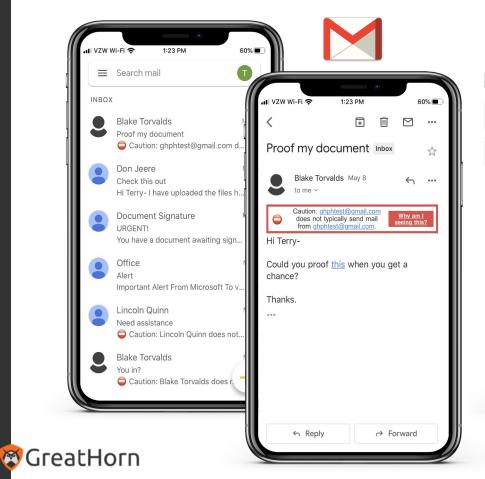

## **Banners – Google G Suite Mobile View**

**Next Steps: See it in Action** 

> Manage phishing risk with an integrated email security platform designed for protection, not just prevention.