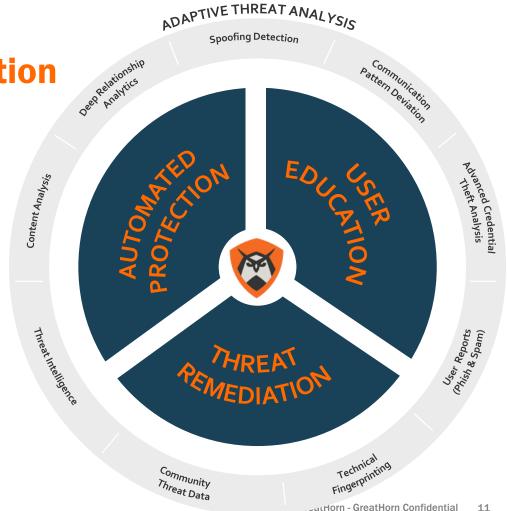

ucating Users in the Moment of Risk - Phish Reporting**





Give users the contextual information to make better decisions

"I've never engaged with this user"

"No one at my organization has ever engaged with this user"

"Is this really who they say it is?"

## **Mitigate Threats During or After an Attack**

#### **Advanced Search Capability on Common Criteria**



#### **Purge Threats Immediately and in one Bulk Action**



## Træditiboral's Aga Appadaway Approach



## **Banners – Microsoft Office 365 Mobile View**







## **Banners – Google G Suite Mobile View**





**Next Steps: See it in Action** 

> Manage phishing risk with an integrated email security platform designed for protection, not just prevention.

#### **CONTACT INFO:**

greathorn.com info@greathorn.com 855-478-4676