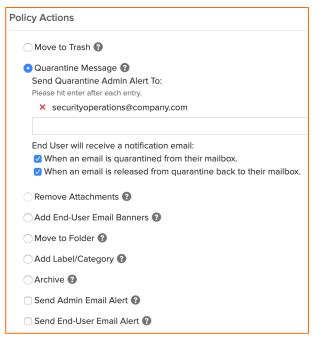

April 2020

# Threat Prevention, Detection, and Incident Response

GreatHorn

## **Email Security as a Risk Management Function**

- Detect and block attacks before they reach users
- Reduce attack engagement by warning users during an attack of potential threats
- Limit exposure by automating incident response and remediation after an attack





## **Detect and Block Attacks Before They Reach Users**

#### **Policy Defaults**



#### **Customizable Policy Configuration**



#### **Automated Actions**



## **Educating Users in the Moment of Risk**

#### **Contextual Bannering**



Contextual bannering during the moment of engagement.

## **Educating Users in the Moment of Risk**

### **Contextual Bannering**









CAUTION: CFO Sherry McWilliams does not typically email from smw189038@gmail.com. Do not engage with, download attachments or click links from unknown senders



'Why am I seeing this?'





## **Educating Users in the Moment of Risk - Phish Reporting**





Give users the contextual information to make better decisions

"I've never engaged with this user"

"No one at my organization has ever engaged with this user"

"Is this really who they say it is?"

## **Mitigate Threats During or After an Attack**

#### **Advanced Search Capability on Common Criteria**



#### **Purge