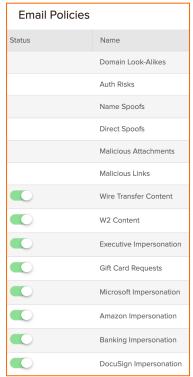

#### **Policy Defaults**

#### **Customizable Policy Configuration**

#### **Automated Actions**