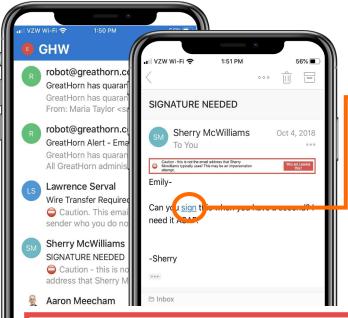

April 2020

# Threat Prevention, Detection, and Incident Response

GreatHorn

## **Email Security as a Risk Management Function**

- Detect and block attacks before they reach users
- Reduce attack engagement by warning users during an attack of potential threats
- Limit exposure by automating incident response and remediation after an attack





## **Detect and Block Attacks Before They Reach Users**

#### **Policy Defaults**



#### **Customizable Policy Configuration**



#### **Automated Actions**



## **Educating Users in the Moment of Risk**

#### **Contextual Bannering**



Contextual bannering during the moment of engagement.

## **Educating Users in the Moment of Risk**

### **Contextual Bannering**









CAUTION: CFO Sherry McWilliams does not typically email from smw189038@gmail.com. Do not engage with, download attachments or click links from unknown senders



'Why am I seeing this?'





## **Educating Users in the Moment of Risk - Phish Reporting**





Give users the contextual information to make better decisions

"I've never engaged with this user"

"No one at my organization has ever engaged with this user"

"Is this really who they say it is?"

## **Mitigate Threats During or After an Attack**

#### **Advanced Search Capability on Common Criteria**



#### **Purge Threats Immediately and in one Bulk Action**



## Træditiboral's Aga Appadaway Approach



## **Banners – Microsoft Office 365 Mobile View**







## **Banners – Google G Suite Mobile View**





**Next Steps: S