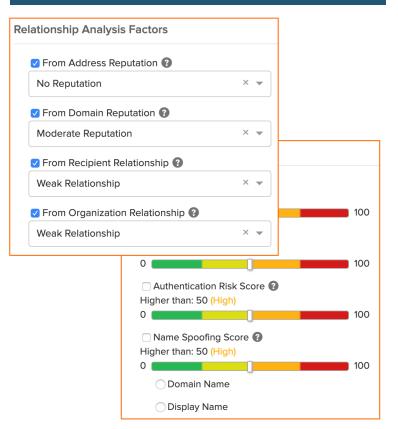

April 2020

# Threat Prevention, Detection, and Incident Response

GreatHorn

## **Email Security as a Risk Management Function**

- Detect and block attacks before they reach users
- Reduce attack engagement by warning users during an attack of potential threats
- Limit exposure by automating incident response and remediation after an attack





## **Detect and Block Attacks Before They Reach Users**

#### **Policy Defaults**



#### **Customizable Policy Configuration**



#### **Automated Actions**



## **Educating Users in the Moment of Risk**

#### **Contextual Bannering**



Contextual bannering during the moment of engagement.

## **Educating Users in the Moment of Risk**

### **Contextual Bannering**









CAUTION: CFO Sherry McWilliams does not typically email from smw189038@gmail.com. Do not engage with, download attachments or click links from unknown senders



'Why am I seeing this?'





## **Educating Users in the Moment of Risk - Phish Reporting**





Give users the contextual information to make better decisions

"I've never engaged with this user"

"No one at my organization has ever engaged with this user"

"Is this really who they say it is?"

## **Mitigate Threats During or After an Attack**

#### **Advanced Search Capability on Com