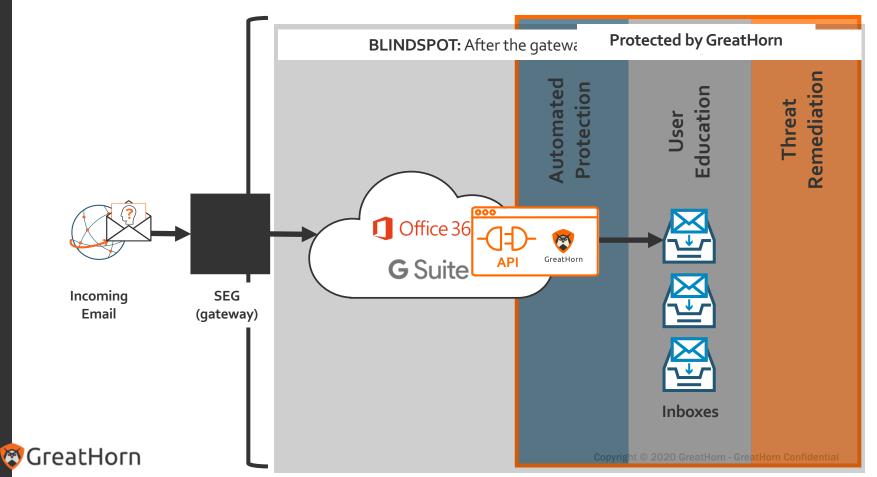

bannering during the moment of engagement.

## **Educating Users in the Moment of Risk**

### **Contextual Bannering**









CAUTION: CFO Sherry McWilliams does not typically email from smw189038@gmail.com. Do not engage with, download attachments or click links from unknown senders



'Why am I seeing this?'





## **Educating Users in the Moment of Risk - Phish Reporting**





Give users the contextual information to make better decisions

"I've never engaged with this user"

"No one at my organization has ever engaged with this user"

"Is this really who they say it is?"

## **Mitigate Threats During or After an Attack**

#### **Advanced Search Capability on Common Criteria**



#### **Purge Threats Immediately and in one Bulk Action**



## Træditiboral's Aga Appadaway Approach



## **Banners – Microsoft Office 365 Mobile View**







## **Banners – Google G Suite Mobile View**





**Next Steps: See it in Action** 

> Manage phishing risk with an integrated email security platform designed for protection, not just prevention.

#### **CONTACT INFO:**

greathorn.com info@greathorn.com 855-478-4676